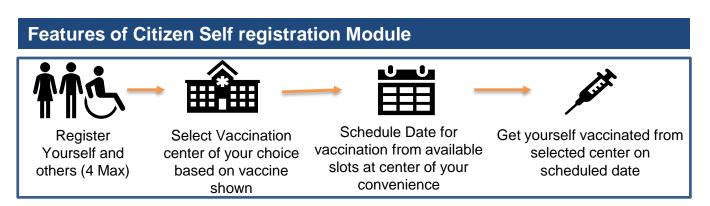

The objective of the document is to handhold the citizens to register and schedule an appointment for vaccination.

The following features will be available for the Citizen in Self Registration module

- Register for a vaccination session (with a choice of registering additional 3 members)
- Selection of Vaccination center of convenience based on the vaccine name
- Schedule vaccination as per slot availability at a Center
- Cancel/Reschedule Vaccination