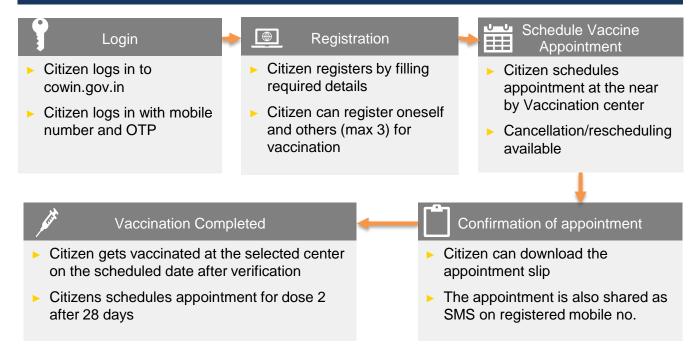

#### 1) Register

▶ User can go to the url <u>www.cowin.gov.in</u> and click on "Register/Sign In yourself" tab.

|                                                                        | 12:32 🕓 😂 🖬 📫 •                                         | ⓒ N 채 腔 46* 新 🗋 24%      |                  |  |
|------------------------------------------------------------------------|---------------------------------------------------------|--------------------------|------------------|--|
| Register or SignIn for Vaccination                                     | < NHPSMS                                                | <b>ā</b> :               | OTP Verification |  |
| Registration for Age 18 to 44 will be opened on 28 Apr<br>2021 at 4 PM | Your OTP to register/acc<br>675031. It will be valid fo | You will get OTP via sms |                  |  |
| Get OTP                                                                | CoWIN                                                   | i o minuco.              | 174 sec          |  |
| OR SIGN IN USING                                                       |                                                         | 12:25 PM VM-NHPSMS       | Verify & Proceed |  |
| Auropys Serie                                                          | Copy O                                                  | ſP                       |                  |  |

- Enter valid mobile number. Click on "Get OTP" button.
- OTP is sent at the phone number via SMS.
- Enter the OTP within 180 seconds and click on "Verify" button.

- Once the OTP is validated, the "Register for Vaccination" page appears
- Enter details required in page

Once the details are entered for registration, Click "Register" Button at the bottom right.

Receives Confirmation message on successful registration

### 4 Booking Appointment for Vaccination

• Citizen can schedule Appointment from the "Account Details" page.

| Account Details                     |                                |                      |                   |
|-------------------------------------|--------------------------------|----------------------|-------------------|
| Registered Mobile Number            | : XXX-XXX-8272                 | Raise an Is          | ssue ▼            |
| Not Vaccinated                      | 249167380   Secret Code : 7380 |                      | Delete Individual |
| Year of Birth: 1988                 | Photo ID: Pension Passbook     | ID Number: XXXX-1234 |                   |
| Dose 1     Appointment not schedule | d                              | Sc                   | chedule           |
|                                     | + Add Member                   |                      |                   |

- Click on "Schedule" button for Booking Vaccination Appointment
- System navigates to "Book Appointment for Vaccination" page
- Search the Vaccination Centre of choice by District or Pin code

| Select State Maharashtra                                                                                                                                                                                                                                                                                                                                                                                                                                                                                                                                        | Search By District<br>Select                                                                                                                                                | District                                                                |                                                                         |                                                               | Sear                                                                                                                                                                                                                                                                                                                                                                                                                                                                                                                                                                                                                                                                                                                                                                                                                                                                                                                                                                                                                                                                                                                                                                                                                                                                                                                                                                                                                                                                                                                                                                                                                                                                                                                                                                                                                                                                                                                                                                                                                                                                                                                      | ch                                                                                                             | Appoir<br>bookin                                          | ntment<br>g screen                                                                                                                                                                       |
|-----------------------------------------------------------------------------------------------------------------------------------------------------------------------------------------------------------------------------------------------------------------------------------------------------------------------------------------------------------------------------------------------------------------------------------------------------------------------------------------------------------------------------------------------------------------|-----------------------------------------------------------------------------------------------------------------------------------------------------------------------------|-------------------------------------------------------------------------|-------------------------------------------------------------------------|---------------------------------------------------------------|---------------------------------------------------------------------------------------------------------------------------------------------------------------------------------------------------------------------------------------------------------------------------------------------------------------------------------------------------------------------------------------------------------------------------------------------------------------------------------------------------------------------------------------------------------------------------------------------------------------------------------------------------------------------------------------------------------------------------------------------------------------------------------------------------------------------------------------------------------------------------------------------------------------------------------------------------------------------------------------------------------------------------------------------------------------------------------------------------------------------------------------------------------------------------------------------------------------------------------------------------------------------------------------------------------------------------------------------------------------------------------------------------------------------------------------------------------------------------------------------------------------------------------------------------------------------------------------------------------------------------------------------------------------------------------------------------------------------------------------------------------------------------------------------------------------------------------------------------------------------------------------------------------------------------------------------------------------------------------------------------------------------------------------------------------------------------------------------------------------------------|----------------------------------------------------------------------------------------------------------------|-----------------------------------------------------------|------------------------------------------------------------------------------------------------------------------------------------------------------------------------------------------|
| We are allowing 20 searches within 15 minutes. Slot Search Results (301 Center(s) Showing results for:   Dose: 1 Age: Filter results by:   Age 18+   Age 45                                                                                                                                                                                                                                                                                                                                                                                                     | ) Found)<br>Cost: Vaccine                                                                                                                                                   | :                                                                       | to our terms of servic                                                  | e for more information                                        | ı.                                                                                                                                                                                                                                                                                                                                                                                                                                                                                                                                                                                                                                                                                                                                                                                                                                                                                                                                                                                                                                                                                                                                                                                                                                                                                                                                                                                                                                                                                                                                                                                                                                                                                                                                                                                                                                                                                                                                                                                                                                                                                                                        |                                                                                                                |                                                           |                                                                                                                                                                                          |
| ABDUL LAT-SC<br>Abdullat, Kolhapur, Maharashtra, 416143<br>ADKUR PHC<br>Adkur, Kolhapur, Maharashtra, 416509                                                                                                                                                                                                                                                                                                                                                                                                                                                    | 19 Jun 2021     20 Jun 2021       COVISHIELD     20 Jun 2021       Age 45+     Booked       COVISHIELD     Age 45+       Booked     COVISHIELD       Age 45+     COVISHIELD | 21 Jun 2021<br>COVISHIELD<br>Age 45+<br>Booked<br>COVISHIELD<br>Age 45+ | 22 Jun 2021<br>COVISHIELD<br>Age 45+<br>Booked<br>COVISHIELD<br>Age 45+ | 23 Jun 2021<br>COVISHIELD<br>Age 45+<br>COVISHIELD<br>Age 45+ | 24 Jun 2021<br>COVISHIELD<br>Age 45+<br>Booked<br>COVISHIELD<br>Age 45+                                                                                                                                                                                                                                                                                                                                                                                                                                                                                                                                                                                                                                                                                                                                                                                                                                                                                                                                                                                                                                                                                                                                                                                                                                                                                                                                                                                                                                                                                                                                                                                                                                                                                                                                                                                                                                                                                                                                                                                                                                                   | 25 Jun 2021<br>COVISHIELD<br>Age 45+<br>Booked<br>COVISHIELD<br>Age 45+                                        |                                                           | Fully booked slots<br>in vaccination<br>centres                                                                                                                                          |
| ← Book Appointment for Dose 1 The sides availability data digalayed in the pincode or district searce recent data availability data digalayed in the pincode or district searce Search By PIN Select State Maharashtra We are allowing 20 searches within 15 minutes. Over use of searce Slot Search Results (pin Center(s) Found) Stowing results for:   Done: 1 Filter results by:   Age 18+   Age 45+   Pince                                                                                                                                                | Search By District<br>Select District<br>Kolhapur<br>ch can lead to 24 hours ban for your account. Refer to our te                                                          | rms of service for more informat                                        |                                                                         | _                                                             | The slots available recent data available recent data available <b>Enter your P</b><br>We are allowing                                                                                                                                                                                                                                                                                                                                                                                                                                                                                                                                                                                                                                                                                                                                                                                                                                                                                                                                                                                                                                                                                                                                                                                                                                                                                                                                                                                                                                                                                                                                                                                                                                                                                                                                                                                                                                                                                                                                                                                                                    | All from the data provider. Search By PIN IN 20 searches within 15 minutes. Over ch Results (301 Center(s) Fou | Search By District search is provided by the state gort a | nd private hospitals. Cowh does not create this data, the data accuracy, or guarantee that it<br>Search ar account, Refer to car terms of senior for more information. Concern Sputnik V |
| Book Appointment for Dose 2 (COVISHIELD) The stots availability data displayed in the pincode or district search is provided by the state goot and private hospitals. Cowin does not create this data, the data accuracy, or guarantee that it is the most recent data availability from the data provider.      Search By PIN     Search By District     Select State     Select District     We are allowing 20 searches within 15 minutes. Over use of search can lead to 24 hours ban for your account. Refer to our terms of service for more information. |                                                                                                                                                                             |                                                                         |                                                                         | data accuracy,                                                | Cover and a set of the set o |                                                                                                                |                                                           |                                                                                                                                                                                          |

- Once "Book" button is clicked, the "Appointment Confirmation" page is displayed
- Click "Confirm" button after verifying the details for final confirmation on booking

| ← Appointment Confirmation                                                                                                                     |                 | <ul> <li>Verify if the Centre, Date</li> <li>selected, Vaccine name and<br/>price are correct</li> </ul> |
|------------------------------------------------------------------------------------------------------------------------------------------------|-----------------|----------------------------------------------------------------------------------------------------------|
| AK Hosp Site 23 Near Main Road, Pune, Maharashtra, 410401 Vaccine Name : COVISHIELD Date : 19 Jun 2021 Rishitosh Reference ID : 54889249167380 |                 | <ul> <li>Verify the name is</li> <li>appearing as in the Photo ID selected</li> </ul>                    |
| Select Time Slot           09:00AM-11:00AM           11:00AM-01:00PM           01:00PM-03:00PM                                                 | 03:00PM-06:00PM | Click "CONFIRM" if all<br>details are correct to<br>confirm booking                                      |

#### • Once confirmed, the confirmation page with "Appointment Successful" message will be displayed

| $\bigcirc$                                                                                                                                                                                                                                                                   |                                  |                                                   |                                          |                                                 |                                                                                                     |                                     |
|------------------------------------------------------------------------------------------------------------------------------------------------------------------------------------------------------------------------------------------------------------------------------|----------------------------------|---------------------------------------------------|------------------------------------------|-------------------------------------------------|-----------------------------------------------------------------------------------------------------|-------------------------------------|
| ← Appointment Successful                                                                                                                                                                                                                                                     | Click "Download" to download and |                                                   |                                          |                                                 |                                                                                                     |                                     |
| Your vaccination appointment is confirmed                                                                                                                                                                                                                                    | 5                                | save the                                          | e conf                                   | firmatio                                        | on                                                                                                  |                                     |
| Your appointment details have also been sent on your registered mobile number through an SMS                                                                                                                                                                                 |                                  |                                                   |                                          | 1.1                                             |                                                                                                     |                                     |
| Center                                                                                                                                                                                                                                                                       |                                  |                                                   |                                          | 1                                               |                                                                                                     |                                     |
| AK Hosp Site, Pune, Maharashtra.                                                                                                                                                                                                                                             | 0.1                              |                                                   |                                          |                                                 |                                                                                                     |                                     |
| Date : 19 Jun 2021 Time : 09:00AM-06:00PM Preference : 09:00AM-11:00AM                                                                                                                                                                                                       | CO-V<br>Winnir                   | g Over COVID                                      | OVID-19 Va                               | accination Ap                                   | ppointment Detail                                                                                   | S                                   |
| # Name Reference ID Photo Id To Carry                                                                                                                                                                                                                                        |                                  |                                                   |                                          | APPOINTMENT D                                   | DETAILS                                                                                             |                                     |
| 1 Rishitosh 54889249167380 Pension Passbook                                                                                                                                                                                                                                  | Center                           | AK Hosp Site, 2                                   | 3 Near Main Road                         | id,Pune, Maharashtra                            | a                                                                                                   |                                     |
| Instructions                                                                                                                                                                                                                                                                 | Date                             | 19 Jun 2021                                       | Time 09:0                                | :00AM-06:00PM                                   | Preferred Time Slot                                                                                 | 09:00AM-11:00AM                     |
| 1 Please carry the registered mobile phone and the requisite documents, including appointment slip, the Photo ID card<br>used for registration, Employment Certificate (HCW/FLW) etc. while visiting the vaccination center, for verification at<br>the time of vaccination. |                                  |                                                   |                                          |                                                 |                                                                                                     |                                     |
| 2 Please check for additional eligibility conditions such as co-morbidities, BPL, Antyodaya, disability etc. If any,                                                                                                                                                         |                                  |                                                   |                                          | Details of Indiv                                | IDUALS                                                                                              |                                     |
| prescribed by the respective State/UT Government for vaccination at Government Vaccination Centers, for 18-44 age                                                                                                                                                            |                                  | Name                                              | •                                        | Reference Id                                    | Secret Code                                                                                         | Photo Id to Carry                   |
| group, and carry the other prescribed documents (e.g. Comorbidity Certificate etc.) as suggested by respective<br>State/UT (on their website).                                                                                                                               | 1                                | Rishito                                           | sh 5                                     | 54889249167380                                  | 7380                                                                                                | Pension Passbook                    |
| 3 Please arrive at the vaccination center only 15 minutes before the scheduled time to avoid overcrowding.                                                                                                                                                                   |                                  |                                                   |                                          |                                                 |                                                                                                     |                                     |
| 4 Please follow COVID appropriate behaviour at the vaccination centers.                                                                                                                                                                                                      |                                  |                                                   |                                          |                                                 |                                                                                                     |                                     |
| a) Wear a mask.                                                                                                                                                                                                                                                              |                                  |                                                   |                                          | INSTRUCTIO                                      | NS                                                                                                  |                                     |
| b) Maintain a distance of at least 2 meters from others.                                                                                                                                                                                                                     |                                  |                                                   |                                          |                                                 |                                                                                                     |                                     |
| c) Follow the queue system maintained at the vaccination centers.<br>5 Please confirm from the vaccinator if your details such as name, gender, year of birth, ID card type and ID card<br>number is correctly recorded in the system.                                       |                                  |                                                   |                                          |                                                 | slip, the Photo ID card<br>ter, for verification at the                                             |                                     |
| 6 Last 4 digits of your beneficiary reference ID is your security PIN. Please provide the same to the vaccinator/verifier,<br>when asked.                                                                                                                                    | by the<br>carry t                | respective State/UT C<br>he other prescribed do   | Sovernment for va                        | accination at Govern                            | dities, BPL, Antyodaya, disabili<br>nment Vaccination Centers, fo<br>te etc.) as suggested by respe | 18-44 age group, and                |
| 7 If you do not receive the confirmation SMS for vaccination, please do contact the vaccinator/ vaccination center in-<br>charge before leaving the vaccination center.                                                                                                      | 3. Please                        |                                                   | tion center only 15                      | L5 minutes before th                            | e scheduled time to avoid ov                                                                        | ercrowding.                         |
| 8 Please check your certificate generated after successful vaccination recording before leaving the vaccination center.                                                                                                                                                      |                                  | follow COVID appropr<br>ear a mask.               | riate behaviour at                       | t the vaccination cen                           | nters.                                                                                              |                                     |
| You may check for certificate by logging in to your account at cowin.gov.in or Arogya Setu or Digi-locker.                                                                                                                                                                   | -, -,                            | aintain a distance of a                           | at least 2 meters f                      | from others.                                    |                                                                                                     |                                     |
| 9 Please preserve any other document provided by the vaccination center with details of vaccination.                                                                                                                                                                         | c) Fo                            | llow the queue system                             | m maintained at th                       | the vaccination cent                            | ers.                                                                                                |                                     |
| 10 If for any reason, you are not offered vaccination despite having a valid appointment, you may lodge a complaint by<br>calling the COVID-19 helpline 1075 or send an email to support@cowin.gov.in.                                                                       | 5. Please<br>is com              | confirm from the vac<br>ctly recorded in the s    | cinator if your det<br>ystem.            | etails such as name,                            | gender, year of birth, ID card                                                                      | type and ID card number             |
| Close                                                                                                                                                                                                                                                                        | 6. Last 4<br>when                | digits of your benefici<br>asked.                 | ary reference ID is                      | is your security PIN.                           | Please provide the same to t                                                                        | he vaccinator/verifier,             |
|                                                                                                                                                                                                                                                                              | 7. If you charge                 | do not receive the cor<br>before leaving the va   | nfirmation SMS for<br>accination center. | or vaccination, please                          | e do contact the vaccinator/ v                                                                      | accination center in-               |
|                                                                                                                                                                                                                                                                              | 8. Please<br>may c               | check your certificate<br>neck for certificate by | generated after s<br>logging in to your  | successful vaccination<br>ur account at cowin.g | on recording before leaving th<br>gov.in or Arogya Setu or Digi-I                                   | e vaccination center. You<br>ocker. |
|                                                                                                                                                                                                                                                                              | 9. Please                        | preserve any other d                              | ocument provided                         | d by the vaccination                            | center with details of vaccina                                                                      | ition.                              |
| Citizen should keep a printout of appointment slip to                                                                                                                                                                                                                        | 10. If for a<br>calling          | ny reason, you are no<br>the COVID-19 helpline    | ot offered vaccinat<br>1075 or send an   | ation despite having<br>n email to support@o    | a valid appointment, you ma<br>cowin.gov.in.                                                        | y lodge a complaint by              |
| show at the Vaccination Center on scheduled date                                                                                                                                                                                                                             |                                  |                                                   |                                          |                                                 |                                                                                                     |                                     |
|                                                                                                                                                                                                                                                                              |                                  |                                                   |                                          |                                                 |                                                                                                     |                                     |

#### **5** Rescheduling an Appointment

- Once the Appointment is fixed, it can be cancelled and rescheduled at any later stage but before the vaccination appointment day.
- For this, Re-login to "Citizen Registration" module; with your already registered mobile no.